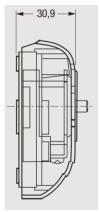

### Mechanical thermostat

Art. 9040



100% MADE IN ITALY ■■

#### Function

Pintossi + C room thermostat is a mechanical gas membrane thermostat with knob for wall installation. It is designed to regulate the temperature in heating mode during winter season.

# Technical specifications

Setting range: 20-90°C

Differential:  $1,3^{\circ}C (+/- 0,2^{\circ}C)$  Capacity of the contacts: 16(2,5) A / 250 Vac

Max head temperature: 80°C
Class (2014/C 207/02): Class I

Protection degree: IP 20 Relè number: 1

Capacity of the contacts

with resistive load to 250 V AC: 16 (2,5)

#### **Dimensions**









## Electrical scheme