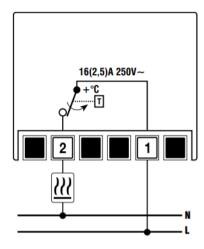

### Mechanical thermostat

Art. 9040



100% MADE IN ITALY ■■

#### Function

Pintossi + C room thermostat is a mechanical gas membrane thermostat with knob for wall installation. It is designed to regulate the temperature in heating mode during winter season.

# Technical specifications

Setting range: 20-90°C

Differential:  $1,3^{\circ}C (+/- 0,2^{\circ}C)$  Capacity of the contacts: 16(2,5) A / 250 Vac

Max head temperature: 80°C
Class (2014/C 207/02): Class I

Protection degree: IP 20 Relè number: 1

Capacity of the contacts

with resistive load to 250 V AC: 16 (2,5)

#### **Dimensions**









## Electrical scheme