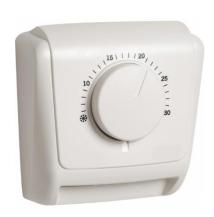

### Mechanical thermostat

Art. 9040

100% MADE IN ITALY ■■

#### Function

Pintossi + C room thermostat is a mechanical gas membrane thermostat with knob for wall installation. It is designed to regulate the temperature in heating mode during winter season.