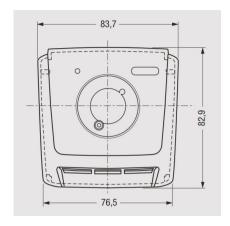

### Mechanical thermostat

Art. 9040



100% MADE IN ITALY ■■

#### Function

Pintossi + C room thermostat is a mechanical gas membrane thermostat with knob for wall installation. It is designed to regulate the temperature in heating mode during winter season.

# Technical specifications

Setting range: 20-90°C

Differential:  $1,3^{\circ}C (+/- 0,2^{\circ}C)$  Capacity of the contacts: 16(2,5) A / 250 Vac

Max head temperature: 80°C
Class (2014/C 207/02): Class I

Protection degree: IP 20 Relè number: 1

Capacity of the contacts

with resistive load to 250 V AC: 16 (2,5)

#### **Dimensions**









## Electrical scheme