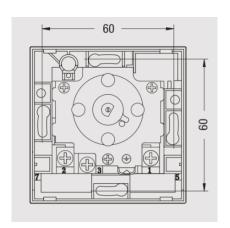

### Mechanical thermostat

Art. 9040



100% MADE IN ITALY ■■

#### Function

Pintossi + C room thermostat is a mechanical gas membrane thermostat with knob for wall installation. It is designed to regulate the temperature in heating mode during winter season.

# Technical specifications

Setting range: 20-90°C

Differential:  $1,3^{\circ}C (+/- 0,2^{\circ}C)$  Capacity of the contacts: 16(2,5) A / 250 Vac

Max head temperature: 80°C
Class (2014/C 207/02): Class I

Protection degree: IP 20 Relè number: 1

Capacity of the contacts

with resistive load to 250 V AC: 16 (2,5)

#### **Dimensions**









## Electrical scheme